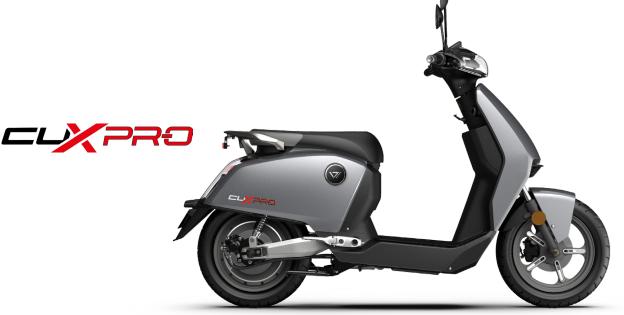

## THE PERFECT BALANCE OF SIZE AND FUNCTIONALITY

CUx is the 100% electric scooter designed to meet your everyday needs

Max speed 30 mph Range 50 miles\* Maximum Power 2.3 kW

## **TECHNICAL INFORMATION**

| Homologation     | L1e-B (comparable to a 50cc.) |                       |                              |
|------------------|-------------------------------|-----------------------|------------------------------|
| Engine           | -                             | LxWxH                 | 1782mm*727mm*1087mm          |
| Rated Power      | 2.1 kW                        | Wheelbase             | 1217mm                       |
| Maximum Power    | 2.3 kW                        | Ground clearance      | 140mm                        |
| Battery model    | 18650 cylindrical battery     | Seat height (R point) | 720mm                        |
| Battery capacity | 60V43Ah                       | Rims                  | Fr.2.15×12   Rr.2.15×12      |
| Charging time    | 4-5 h                         | Tyres                 | Fr.90/90-12   Rr.90/90-12    |
| Charging power   | 600 W                         | Suspension            | Hydraulic damping system     |
| Autonomy         | 50 miles*                     | Weight                | 74 Kg                        |
| Max. Speed       | 30 mph                        | Brakes                | SSBS                         |
| Climbing angle   | 15°                           | Colours               | Electric Blue / White / Gray |