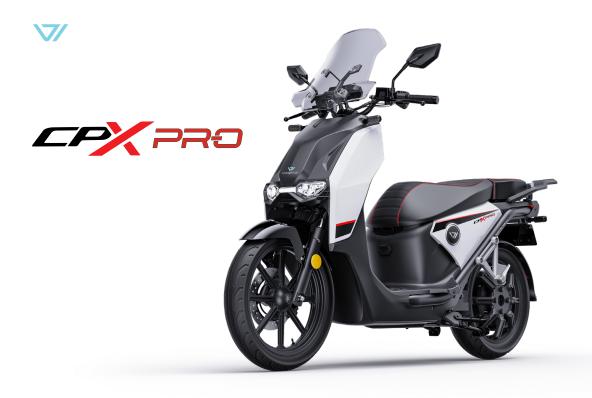

## BIG SPACE, BIG POWER, BIG COMFORT, BIG SAFETY.

The CPx becomes even faster thanks to the 8 kW engine, which makes it even more powerful. A strong, safe and high-tech vehicle: the perfect partner for your daily adventures.

## **TECHNICAL INFORMATION**

| Homologation     | L3e-A1 (comparable to a 125cc.) |                  |                                  |
|------------------|---------------------------------|------------------|----------------------------------|
| Engine           | VMOTO                           | LxWxH            | 2125 mm*760 mm*1430 mm           |
| Rated Power      | 7.0 kW                          | Wheelbase        | 1366mm                           |
| Maximum Power    | 8.0 kW                          | Ground clearance | 154mm                            |
| Battery model    | Polymer lithium battery         | Seat height      | 780 mm                           |
| Battery capacity | 60 V/45 Ah* 2                   | Rims             | Fr.2.15-16   Rr.2.5-14           |
| Charging time    | 7 h (Double batteries)          | Tyres            | Fr.100/80-16   Rr.110/80-14      |
| Charging power   | 1000 W                          | Suspension       | Hydraulic damping system         |
| Autonomy         | 80 miles                        | Weight           | 143kg                            |
| Max. Speed       | 65 mph                          | Brakes           | ABS                              |
| Climbing angle   | 21°                             | Colours          | White / Black / Matte Blue / Red |