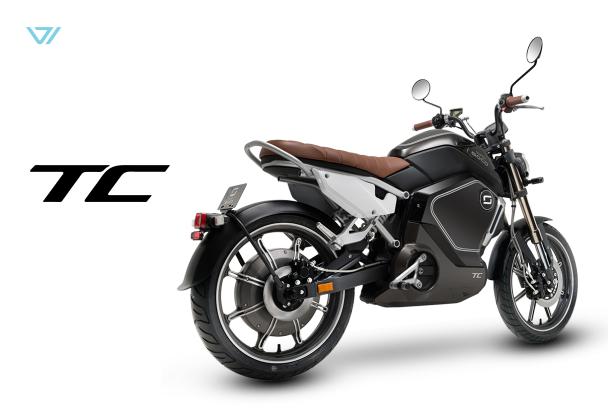

## **MODERN TECH MEETS RETRO STYLE**

The TC combines the classic 50s look with the new era of the electric mobility

Max speed 28 mph Range 78 miles\* Maximum Power 1.5kW