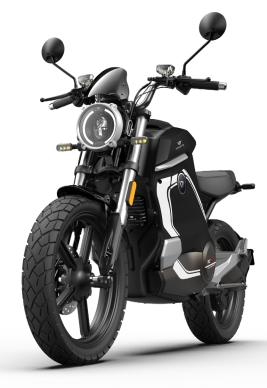

## **ON & OFF-ROAD WONDER**

Wide, knobby tires housed in 17-inch rims give excellent smoothness and allow this electric Vmoto to be ridden easily both on and off-road.

Max speed 56 mph Rated power 4.1 kW Max power 5.2 kW Autonomy 56 miles\*

## **TECHNICAL INFORMATION**

| Homologation     | L3e-A1 (comparable to a 125cc.) |                  |                                |
|------------------|---------------------------------|------------------|--------------------------------|
| Engine           | -                               | LxWxH            | 1984mm*788mm*1097mm            |
| Rated Power      | 4.1 kW                          | Wheelbase        | 1322mm                         |
| Maximum Power    | 5.2 kW                          | Ground clearance | 173mm                          |
| Battery model    | Polymer lithium battery         | Seat height      | 770mm                          |
| Battery capacity | 60V32Ah * 2                     | Rims             | Fr.2.5-17   Rd.3.5-17          |
| Charging time    | 3.5 h (for single battery)      | Tyres            | Fr.100/80-17   Rr.120/80-17    |
| Charging power   | 600 W                           | Suspension       | Hydraulic damping system       |
| Autonomy         | 50 miles                        | Weight           | 103 kg                         |
| Max. Speed       | 56 mph                          | Brakes           | CBS                            |
| Climbing angle   | 14°                             | Colours          | Black / Light Blue / Champagne |